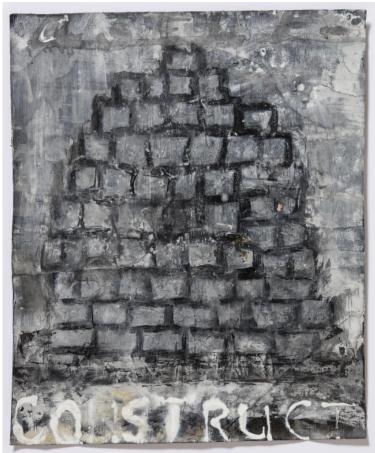

Chris Doris\_Who Goes There, A4 sandpaper work (detail of installation, 200 elements)

## **Chris Doris: The Space Between**

29<sup>th</sup> June – 27<sup>th</sup> August 2017

Limerick City Gallery if Art is delighted to hold this exhibition by Irish artist, Chris Doris which comprises two bodies of work. The large scale Open paintings are derived from a period of observation in meditation and they invite us to attune to the stillness of Being as subtle and open. The other body of work "Who Goes There" comprises a grid of 200 A4 images on sandpaper which are rooted in "post" austerity Ireland evoking systems that are ambiguous.